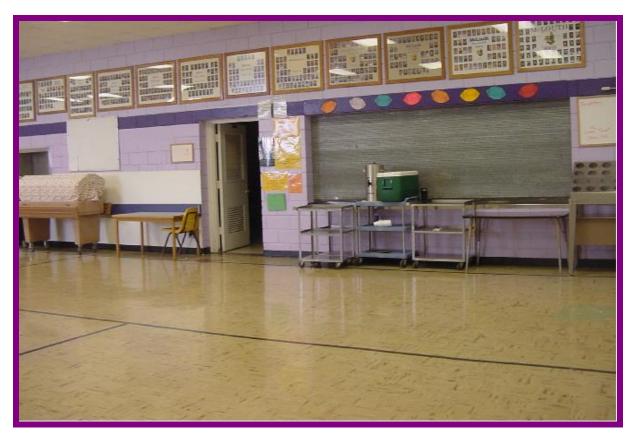

Insert photo

This is the P.E. teacher - Mrs. \_\_\_\_\_. She teaches P.E. class.

This is the cafeteria. This is where students eat lunch.