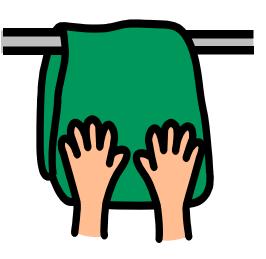

I am sure that other people/children can not see me.

After I am done going to the toilet, I pull my pants up. Then I flush the toilet.

I should always wash my hands after I use the toilet. I wash my hands and then dry my hands. Now, I'm ready to go back to class.