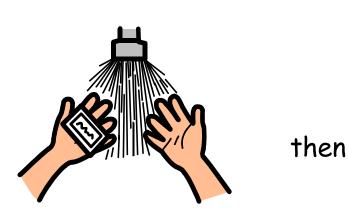

I am sure that other people/children can not see me.

After I am done going to the toilet, I pull my pants up. Then I flush the toilet.

I should always wash my hands after I use the toilet. I wash my hands and then dry my hands. Now, I'm ready to go back to class.