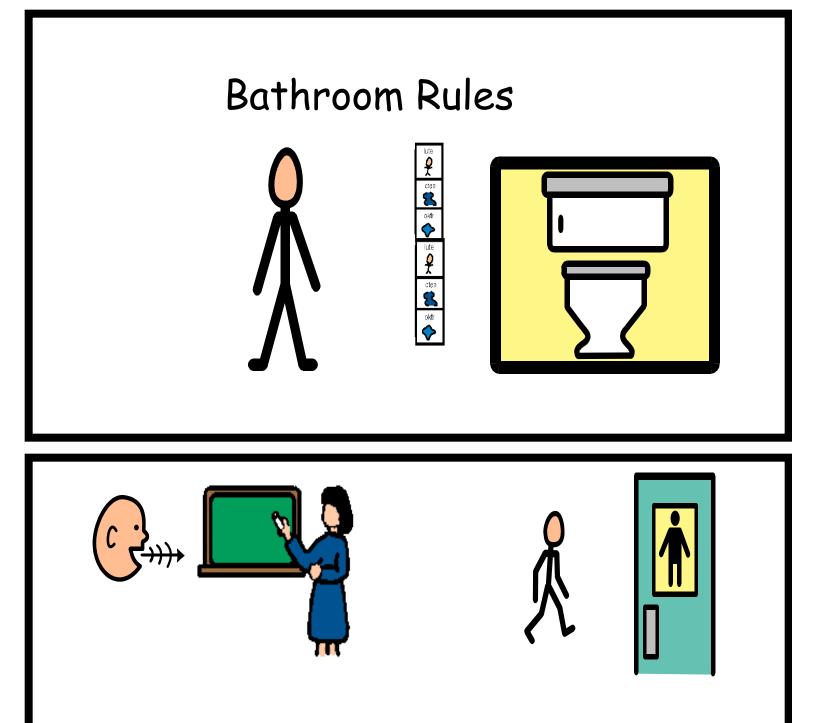

Sometimes at school I need to go to the bathroom. I need to tell a teacher that I have to go to the bathroom. I can use the bathroom any time during my day.

I should walk to the bathroom, go inside the bathroom, and close the door. Closing the door when I use the bathroom is an important bathroom rule.