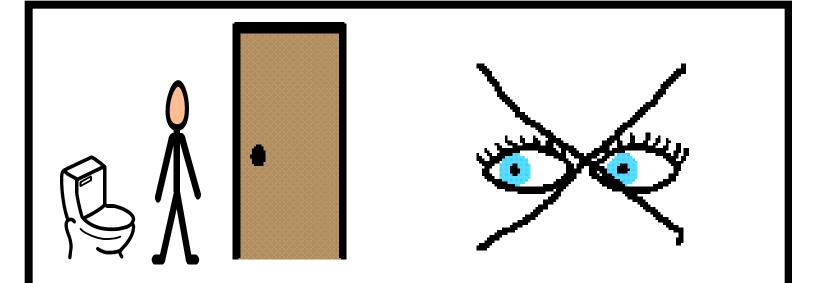

I am sure that other people/children can not see me.

After I am done going to the toilet, I pull my pants up. Then I flush the toilet.

I should always wash my hands after I use the toilet. I wash my hands and then dry my hands. Now, I'm ready to go back to class.