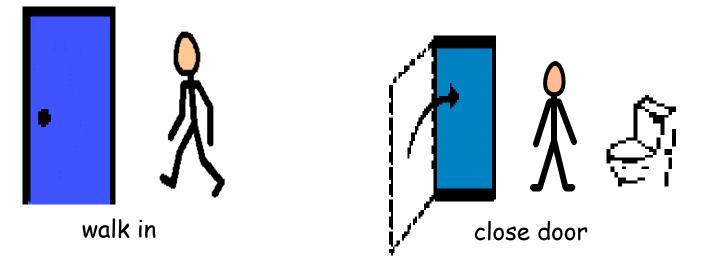

Sometimes at school I need to go to the bathroom. I need to tell a teacher that I have to go to the bathroom. I can use the bathroom any time during my day.

I should walk to the bathroom, go inside the bathroom, and close the door. Closing the door when I use the bathroom is an important bathroom rule.