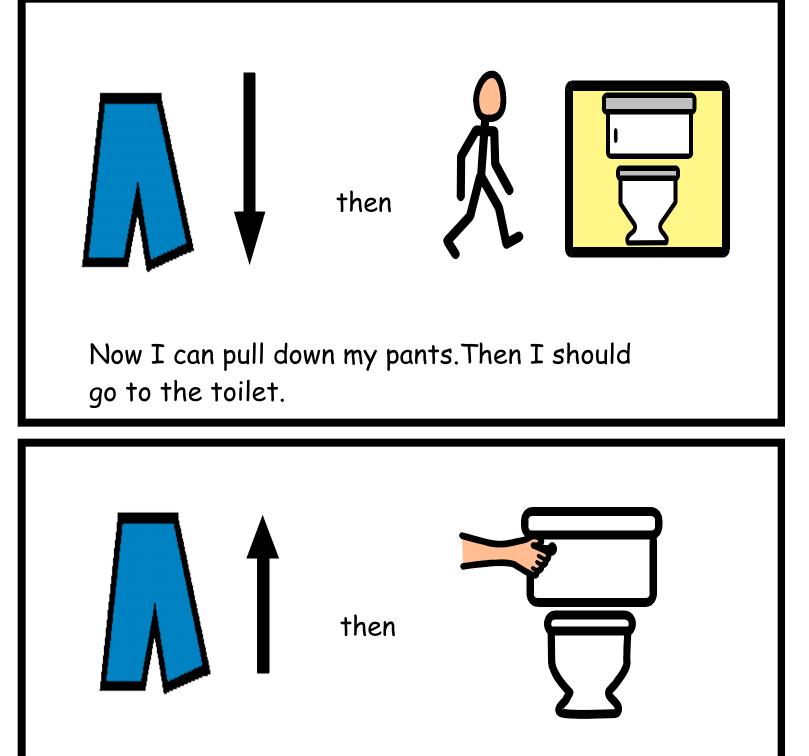

I am sure that other people/children can not see me.

After I am done going to the toilet, I pull my pants up. Then I flush the toilet.

I should always wash my hands after I use the toilet. I wash my hands and then dry my hands. Now, I'm ready to go back to class.